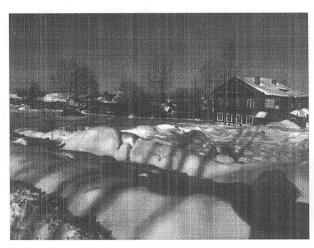

|
| 2   | Окювечивание                                  | 380 м <sup>3</sup>  |            |
| 3   | Устройство пешеходной дорожки по ул. Яковлева | $653,4 \text{ m}^2$ |            |
| 4   | Обеспечение освещения дворовых территорий     | 5 светильников      |            |
| 5   | Установка скамеек                             | 6 шт.               |            |
| 6   | Установка урн                                 | 6 шт.               |            |
| 7   | Оборудование детской площадки                 | по согл             |            |
|     |                                               |                     |            |

## ФОТОФИКСАЦИЯ ДВОРОВЫХ ТЕРРИТОРИЙ по улице Калинина в летний период









# ФОТОФИКСАЦИЯ ДВОРОВЫХ ТЕРРИТОРИЙ по улице Калинина в зимний период















## ЭЛЕМЕНТЫ БЛАГОУСТРОЙСТВА

Скамейка



Урна





Размеры (мм): 1500\*380\*680 Размеры (мм): Объем:

20л

Размеры: 400\*300\*540

Детское спортивно-игровое оборудование



домик для детей



спортивный комплекс «Спорт1»







турник «Уни»



рукоход прямой



качели (балансир двойной)



карусель



горка стандарт