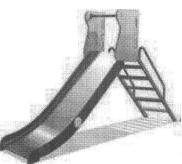

## ЭЛЕМЕНТЫ БЛАГОУСТРОЙСТВА

Скамейка

Урна

Размеры (мм): 1500\*380\*680 Размеры (мм): Объем:

20л

Размеры: 400\*300\*540

Детское спортивно-игровое оборудование

домик для детей

спортивный комплекс «Спорт1»

турник «Уни»

рукоход прямой

качели (балансир двойной)

карусель

горка стандарт