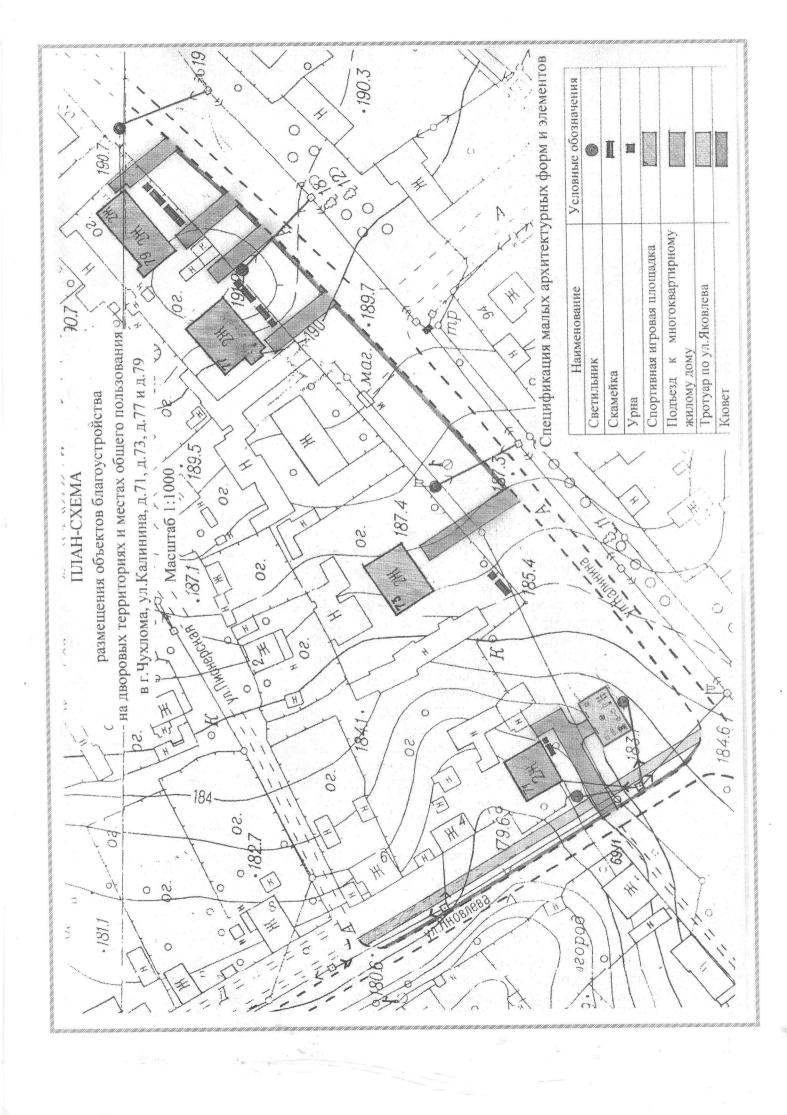

## ПЕРЕЧЕНЬ РАБОТ

| No  | Виды работ                                    | Объём               | Примечание |
|-----|-----------------------------------------------|---------------------|------------|
| п/п |                                               |                     |            |
| 1   | Ремонт внутридворовых проездов                | $732 \text{ m}^2$   |            |
| 2   | Окювечивание                                  | 380 м <sup>3</sup>  |            |
| 3   | Устройство пешеходной дорожки по ул. Яковлева | $653,4 \text{ m}^2$ |            |
| 4   | Обеспечение освещения дворовых территорий     | 5 светильников      |            |
| 5   | Установка скамеек                             | 6 шт.               |            |
| 6   | Установка урн                                 | 6 шт.               |            |
| 7   | Оборудование детской площадки                 | по согл             |            |
|     |                                               |                     |            |