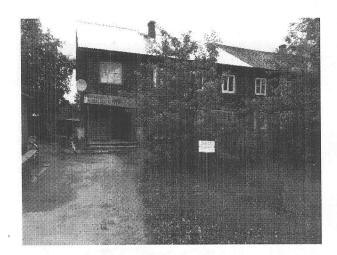

| 1   | Ремонт внутридворовых проездов                | $732 \text{ m}^2$   |            |
| 2   | Окювечивание                                  | 380 м <sup>3</sup>  |            |
| 3   | Устройство пешеходной дорожки по ул. Яковлева | $653,4 \text{ m}^2$ |            |
| 4   | Обеспечение освещения дворовых территорий     | 5 светильников      |            |
| 5   | Установка скамеек                             | 6 шт.               |            |
| 6   | Установка урн                                 | 6 шт.               |            |
| 7   | Оборудование детской площадки                 | по согл             |            |
|     |                                               |                     |            |

## ФОТОФИКСАЦИЯ ДВОРОВЫХ ТЕРРИТОРИЙ по улице Калинина в летний период









# ФОТОФИКСАЦИЯ ДВОРОВЫХ ТЕРРИТОРИЙ по улице Калинина в зимний период















## ЭЛЕМЕНТЫ БЛАГОУСТРОЙСТВА

Скамейка



Урна





Размеры (мм): 1500\*380\*680 Размеры (мм): Объем:

20л

Размеры: 400\*300\*540

Детское спортивно-игровое оборудование



домик для детей



спортивный комплекс «Спорт1»







турник «Уни»



рукоход прямой



качели (балансир двойной)



карусель



горка стандарт