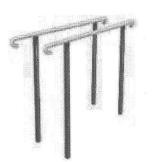

спортивный комплекс «Спорт1»

турник «Уни»

рукоход прямой

качели (балансир двойной)

карусель

горка стандарт