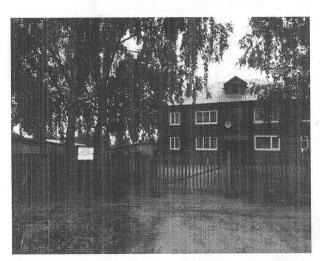

| Ремонт внутридворовых проездов                | $732 \text{ m}^2$   |            |
| 2   | Окювечивание                                  | 380 м <sup>3</sup>  |            |
| 3   | Устройство пешеходной дорожки по ул. Яковлева | $653,4 \text{ m}^2$ |            |
| 4   | Обеспечение освещения дворовых территорий     | 5 светильников      |            |
| 5   | Установка скамеек                             | 6 шт.               |            |
| 6   | Установка урн                                 | 6 шт.               |            |
| 7   | Оборудование детской площадки                 | по согл             |            |
|     |                                               |                     |            |

## ФОТОФИКСАЦИЯ ДВОРОВЫХ ТЕРРИТОРИЙ по улице Калинина в летний период









# ФОТОФИКСАЦИЯ ДВОРОВЫХ ТЕРРИТОРИЙ по улице Калинина в зимний период















## ЭЛЕМЕНТЫ БЛАГОУСТРОЙСТВА

Скамейка



Урна





Размеры (мм): 1500\*380\*680 Размеры (мм): Объем:

20л

Размеры: 400\*300\*540

Детское спортивно-игровое оборудование



домик для детей



спортивный комплекс «Спорт1»







турник «Уни»



рукоход прямой



качели (балансир двойной)



карусель



горка стандарт