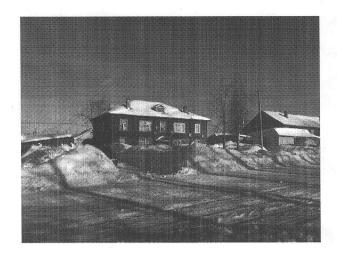

|
| 2   | Окювечивание                                  | 380 м <sup>3</sup>  |            |
| 3   | Устройство пешеходной дорожки по ул. Яковлева | $653,4 \text{ m}^2$ |            |
| 4   | Обеспечение освещения дворовых территорий     | 5 светильников      |            |
| 5   | Установка скамеек                             | 6 шт.               |            |
| 6   | Установка урн                                 | 6 шт.               |            |
| 7   | Оборудование детской площадки                 | по согл             |            |
|     |                                               |                     |            |

## ФОТОФИКСАЦИЯ ДВОРОВЫХ ТЕРРИТОРИЙ по улице Калинина в летний период









# ФОТОФИКСАЦИЯ ДВОРОВЫХ ТЕРРИТОРИЙ по улице Калинина в зимний период















## ЭЛЕМЕНТЫ БЛАГОУСТРОЙСТВА

Скамейка



Урна





Размеры (мм): 1500\*380\*680 Размеры (мм): Объем:

20л

Размеры: 400\*300\*540

Детское спортивно-игровое оборудование



домик для детей



спортивный комплекс «Спорт1»







турник «Уни»



рукоход прямой



качели (балансир двойной)



карусель



горка стандарт