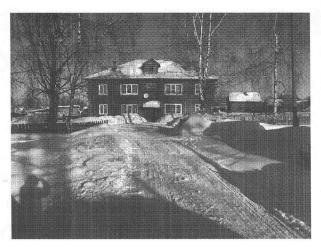

|
| 2   | Окювечивание                                  | 380 м <sup>3</sup>  |            |
| 3   | Устройство пешеходной дорожки по ул. Яковлева | $653,4 \text{ m}^2$ |            |
| 4   | Обеспечение освещения дворовых территорий     | 5 светильников      |            |
| 5   | Установка скамеек                             | 6 шт.               |            |
| 6   | Установка урн                                 | 6 шт.               |            |
| 7   | Оборудование детской площадки                 | по согл             |            |
|     |                                               |                     |            |

## ФОТОФИКСАЦИЯ ДВОРОВЫХ ТЕРРИТОРИЙ по улице Калинина в летний период









# ФОТОФИКСАЦИЯ ДВОРОВЫХ ТЕРРИТОРИЙ по улице Калинина в зимний период















## ЭЛЕМЕНТЫ БЛАГОУСТРОЙСТВА

Скамейка



Урна





Размеры (мм): 1500\*380\*680 Размеры (мм): Объем:

20л

Размеры: 400\*300\*540

Детское спортивно-игровое оборудование



домик для детей



спортивный комплекс «Спорт1»







турник «Уни»



рукоход прямой



качели (балансир двойной)



карусель



горка стандарт