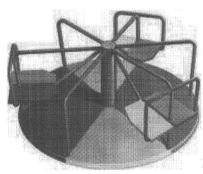

## ЭЛЕМЕНТЫ БЛАГОУСТРОЙСТВА

Скамейка

Урна

Размеры (мм): 1500\*380\*680 Размеры (мм): Объем:

20л

Размеры: 400\*300\*540

Детское спортивно-игровое оборудование

домик для детей

спортивный комплекс «Спорт1»

турник «Уни»

рукоход прямой

качели (балансир двойной)

карусель

горка стандарт