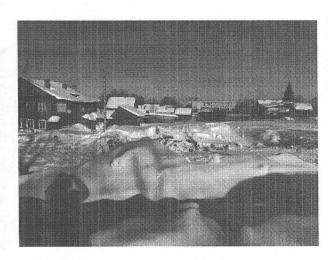

|
| 2   | Окювечивание                                  | 380 м <sup>3</sup>  |            |
| 3   | Устройство пешеходной дорожки по ул. Яковлева | $653,4 \text{ m}^2$ |            |
| 4   | Обеспечение освещения дворовых территорий     | 5 светильников      |            |
| 5   | Установка скамеек                             | 6 шт.               |            |
| 6   | Установка урн                                 | 6 шт.               |            |
| 7   | Оборудование детской площадки                 | по согл             |            |
|     |                                               |                     |            |

## ФОТОФИКСАЦИЯ ДВОРОВЫХ ТЕРРИТОРИЙ по улице Калинина в летний период









# ФОТОФИКСАЦИЯ ДВОРОВЫХ ТЕРРИТОРИЙ по улице Калинина в зимний период















## ЭЛЕМЕНТЫ БЛАГОУСТРОЙСТВА

Скамейка



Урна





Размеры (мм): 1500\*380\*680 Размеры (мм): Объем:

20л

Размеры: 400\*300\*540

Детское спортивно-игровое оборудование



домик для детей



спортивный комплекс «Спорт1»







турник «Уни»



рукоход прямой



качели (балансир двойной)



карусель



горка стандарт