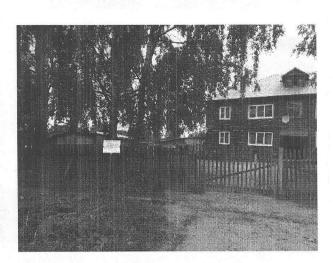

| Ремонт внутридворовых проездов                | $732 \text{ m}^2$   |            |
| 2   | Окювечивание                                  | 380 м <sup>3</sup>  |            |
| 3   | Устройство пешеходной дорожки по ул. Яковлева | $653,4 \text{ m}^2$ |            |
| 4   | Обеспечение освещения дворовых территорий     | 5 светильников      |            |
| 5   | Установка скамеек                             | 6 шт.               |            |
| 6   | Установка урн                                 | 6 шт.               |            |
| 7   | Оборудование детской площадки                 | по согл             |            |
|     |                                               |                     |            |

## ФОТОФИКСАЦИЯ ДВОРОВЫХ ТЕРРИТОРИЙ по улице Калинина в летний период









# ФОТОФИКСАЦИЯ ДВОРОВЫХ ТЕРРИТОРИЙ по улице Калинина в зимний период















## ЭЛЕМЕНТЫ БЛАГОУСТРОЙСТВА

Скамейка



Урна





Размеры (мм): 1500\*380\*680 Размеры (мм): Объем:

20л

Размеры: 400\*300\*540

Детское спортивно-игровое оборудование



домик для детей



спортивный комплекс «Спорт1»







турник «Уни»



рукоход прямой



качели (балансир двойной)



карусель



горка стандарт