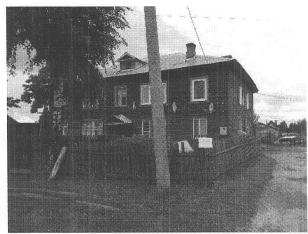

1   | Ремонт внутридворовых проездов                | $732 \text{ m}^2$   |            |
| 2   | Окювечивание                                  | 380 м <sup>3</sup>  |            |
| 3   | Устройство пешеходной дорожки по ул. Яковлева | $653,4 \text{ m}^2$ |            |
| 4   | Обеспечение освещения дворовых территорий     | 5 светильников      |            |
| 5   | Установка скамеек                             | 6 шт.               |            |
| 6   | Установка урн                                 | 6 шт.               |            |
| 7   | Оборудование детской площадки                 | по согл             |            |
|     |                                               |                     |            |

## ФОТОФИКСАЦИЯ ДВОРОВЫХ ТЕРРИТОРИЙ по улице Калинина в летний период









# ФОТОФИКСАЦИЯ ДВОРОВЫХ ТЕРРИТОРИЙ по улице Калинина в зимний период















## ЭЛЕМЕНТЫ БЛАГОУСТРОЙСТВА

Скамейка



Урна





Размеры (мм): 1500\*380\*680 Размеры (мм): Объем:

20л

Размеры: 400\*300\*540

Детское спортивно-игровое оборудование



домик для детей



спортивный комплекс «Спорт1»







турник «Уни»



рукоход прямой



качели (балансир двойной)



карусель



горка стандарт